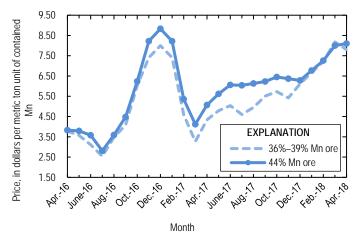

In April 2018, the average spot prices for manganese ore deliveries to China were \$7.80 per metric ton unit, 36%–39% grade and \$8.10 per metric ton unit, 44% grade (fig. 2, table 1). Compared with March 2018 prices, they were 5% less for the 36%–39% grade and slightly more for the 44% grade. Compared with the prices of December 2016, they were 3% lower for the 36%–39% grade and 8% lower for the 44% grade. However, they were both more than double those of April 2016.

Figure 2. Average monthly spot prices for manganese (Mn) ore delivered to China from April 2016 through April 2018. Source: CRU Group.

List services and web feed subscribers are the first to receive notification of USGS minerals information publications and data releases. For information on how to subscribe, go to http://minerals.usgs.gov/minerals/.