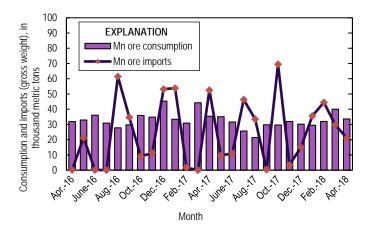

#### **MANGANESE IN APRIL 2018**

Preliminary data for April 2018 indicated that domestic consumption of manganese ore containing more than 20% manganese, exclusive of that consumed at iron and steel plants, was 33,600 metric tons (t) (gross weight). This was 16% less than the amount consumed in March 2018 (40,000 t) (fig. 1). Manganese ore consumption in the first 4 months of 2018 was 135,000 t; this was 6% less than that during the same period in 2017 (144,000 t) (fig. 1). Industry stocks of ore at the end of April 2018 were estimated to be 144,000 t, 25% more than the amount at the end of March 2018 (115,000 t).

On a gross-weight basis, U.S. imports of manganese ore in April 2018 were 21,100 t, down from 29,700 t in March 2018 (fig. 1, table 5).

Figure 1. Monthly domestic consumption and imports of manganese (Mn) ore from April 2016 through April 2018. Sources: U.S. Census Bureau and U.S. Geological Survey.