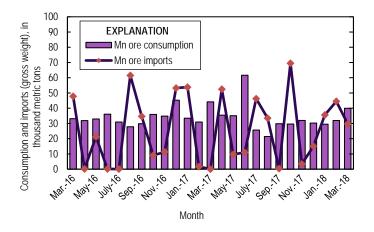

#### MANGANESE IN MARCH 2018

Preliminary data for March 2018 indicated that domestic consumption of manganese ore containing more than 20% manganese, exclusive of that consumed at iron and steel plants, was 40,000 metric tons (t) (gross weight). This was 25% more than the amount consumed in February 2018 (32,000 t) (fig. 1). Manganese ore consumption in the first 3 months of 2018 was 101,000 t; this was 7% less than the revised amount during the same period in 2017 (109,000 t) (fig. 1). Industry stocks of ore at the end of March 2018 were estimated to be 115,000 t, 23% less than the amount at the end of February 2018 (149,000 t).

On a gross-weight basis, U.S. imports of manganese ore in March 2018 were 29,700 t, down from 44,500 t in February 2018 (fig. 1, table 5).

Figure 1. Monthly domestic consumption and imports of manganese (Mn) ore from March 2016 through March 2018. Sources: U.S. Census Bureau and U.S. Geological Survey.