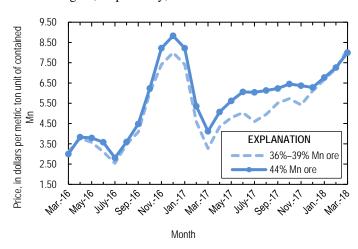

In March 2018, the average spot prices for manganese ore deliveries to China were \$8.18 per metric ton unit, 36%–39% grade and \$8.00 per metric ton unit, 44% grade (fig. 2, table 1). Compared to February 2018, they were 13% more for the 36%–39% grade and 10% for the 44% grade. Compared to the prices of December 2016, they were slightly more for the 36%–39% grade and 9% less for the 44% grade. However, they were 164% and 167% higher, respectively, than those of March 2016.

Figure 2. Average monthly spot prices for manganese (Mn) ore delivered to China from March 2016 through March 2018. Source: CRU Group.

List services and web feed subscribers are the first to receive notification of USGS minerals information publications and data releases. For information on how to subscribe, go to http://minerals.usgs.gov/minerals/.