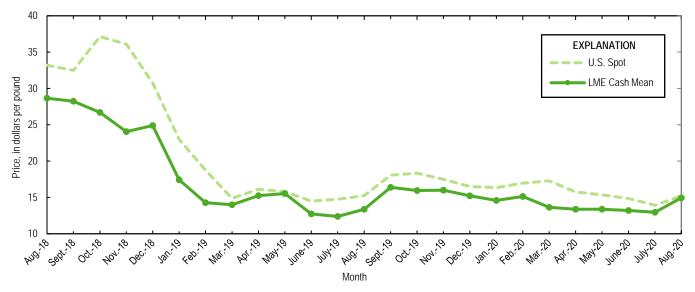

#### Prices

In August, the monthly average U.S. spot cobalt price increased by 9% from that in July and was essentially unchanged from that in August 2019. The monthly average LME cash mean price increased by 15% from that in July and was 12% higher than that in August 2019. The following listed prices are for cobalt metal in August, in dollars per pound.

| Туре                       | Price range | Average price |
|----------------------------|-------------|---------------|
| U.S. spot <sup>1</sup>     | 14.50-15.65 | 15.21         |
| LME cash mean <sup>2</sup> | 13.70-15.01 | 14.93         |

Figure 1. Average U.S. spot prices and LME cash mean prices for August 2018 through August 2020. Sources: Platts Metals Week and London Metal Exchange.